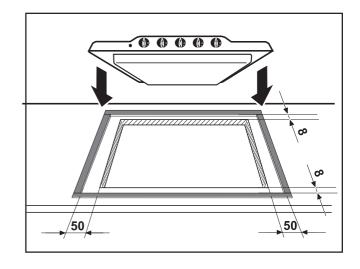

## Fitting the Hob into the worktop

Carry out the building in of the hob as follows:

- put the seals supplied with the hob, on the edges of the cut out: place them at 8 mm from the front and rear edges of the cut out and at 50 mm from the side edges, as shown in the diagram, taking care that the seals meet without overlapping;
- place the hob in the cut out, taking care that it is centred:
- fix the hob with the relevant fixing clamps and screws, as shown in the diagram. When the screws have been tightened, the excess seal can be removed.

The edge of the hob forms a double seal which prevents the ingress of liquids.